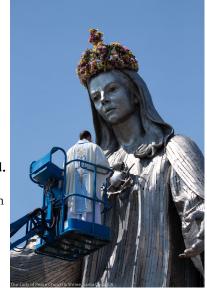

## Annual Placing of Prayer Petitions into the Heart of Mary On the Feast of the Nativity of the Blessed Virgin Mary

You and your loved ones are cordially invited to join us for the Annual Placing of Prayer Petitions into the Heart of Mary outside at the Shrine on:

## Sunday, September 12th

after the 10am Sunday Mass

www.olop-shrine.org

To participate, please write down your prayer petitions, thanksgiving, and/or names of loved ones on the other side of this page. You may include more pages if needed. All submissions should be one-sided, unstapled, and un-taped as they will need to be scanned. Return your petitions and tax-deducible gift to the parish office via collection basket (until Sept. 5th), mail (must be delivered by Sept. 7th), or in person. Your tax-deductible donations will be utilized by the parish to maintain the Shrine.