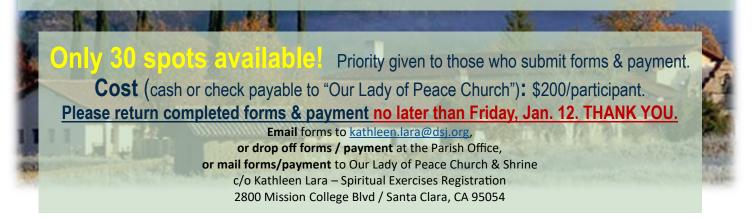

<u>Arrival:</u> Please make your own transportation arrangements & arrive 4:30pm-6pm on Thurs., February 8. Note, please plan accordingly as there will be no dinner served on Thursday.

Questions? Email Mother Revelación at <u>adult.edu@olop-shrine.org</u> or call the Parish Office at 408-988-4585.