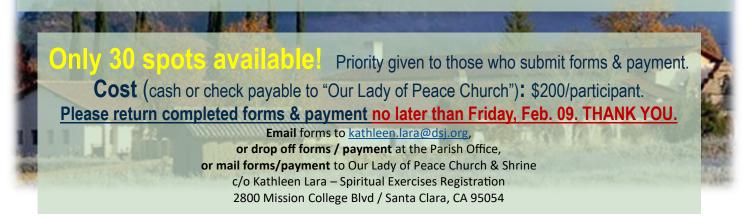

<u>Arrival:</u> Please make your own transportation arrangements & arrive 4:30pm-6pm on Thurs., March 7.

Note, please plan accordingly as there will be no dinner served on Thursday.

Questions? Email Mother Revelación at adult.edu@olop-shrine.org or call the Parish Office at 408-988-4585.